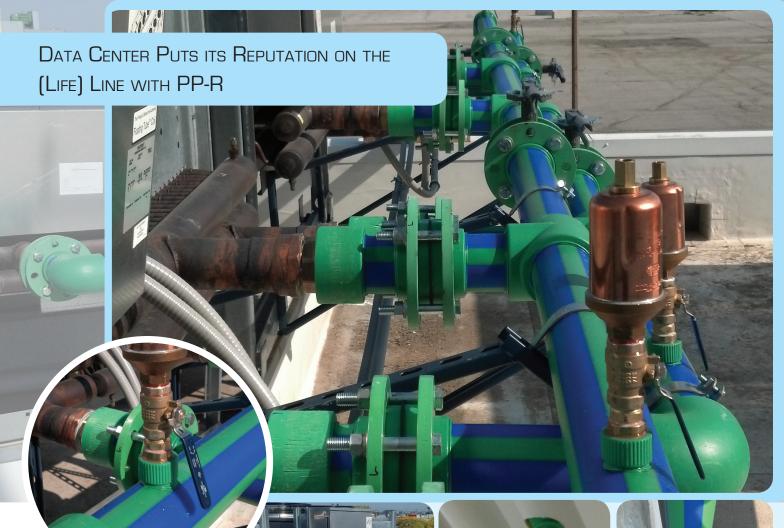

## THE CHALLENGE

Water-cooling sensitive data center equipment without risking catastrophic failure **THE SOLUTION** 

Aquatherm's heat-fused connections provided a leak- and worry-free system

"We only use Aquatherm around the computers because it's just more durable and the welding process per piece and per coupling creates a continuous system that's leak-free and much more solid. The system has had zero leaks and has been 100% trouble-free."

- Alex Carroll, Co-owner, Lifeline Data Centers, Indianapolis, IN